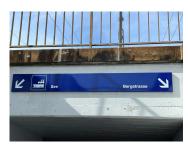

# From Zürich, Hauptbahnhof: Train S7 to 'Bahnhof Stäfa' (26 minutes by train, plus a 4-minute walk).

In direction of 'Bergstrasse'

to the left