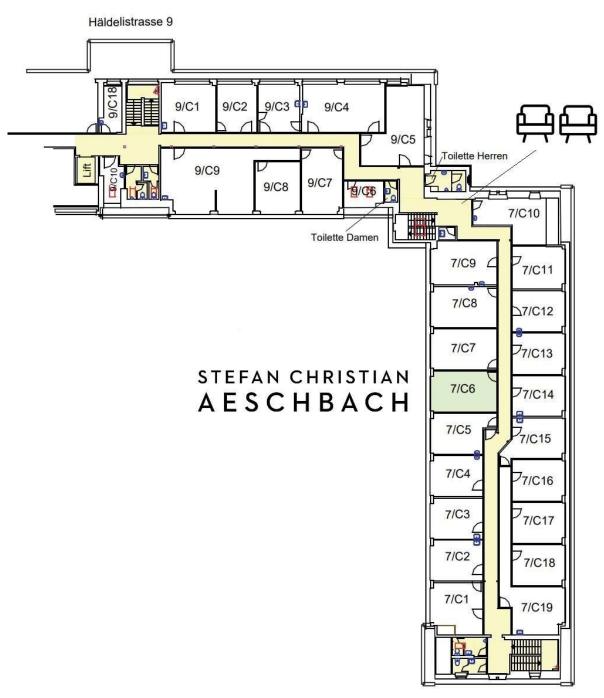

The facilities are wheelchair accessible. For this, use the entrance at 'Häldelistrasse 9' with the elevator to the 2nd floor.

Stefan Aeschbach
SE™ Practitioner
NARM® Practitioner
www.stefanaeschbach.ch

# Häldelistrasse 7/9, Stäfa

2. Obergeschoss

Häldelistrasse 7

## Stefan Aeschbach

SE™ Practitioner NARM® Practitioner www.stefanaeschbach.ch