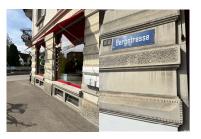

# From Zürich, Hauptbahnhof: Train S7 to 'Bahnhof Stäfa' (26 minutes by train, plus a 4-minute walk).

In direction of 'Bergstrasse'

to the left